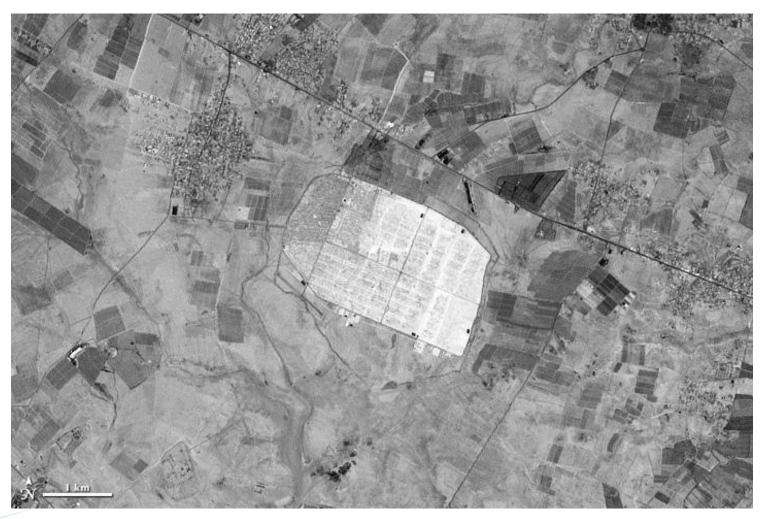

## Topic 4c – Conflict zones, refugees and migration

Video 4c Imagery





### **Contents**

| • | Kobani Cars                               | 3 |
|---|-------------------------------------------|---|
| • | Zaatari refugee camp, July 19th 2013      | 4 |
| • | Zaatari refugee camp, September 27th 2012 | 5 |
| • | Southern Darfur, Sudan                    | 6 |
| • | Refugee Camp                              | 7 |





### **Kobani Cars**

### **Cars on the Syrian border**





**Source:** Mathias Disney



### Zaatari refugee camp, July 19th 2013

### Terra satellite image









## Zaatari refugee camp, September 27th 2012

Terra satellite image





Source: <a href="http://earthobservatory.nasa.gov/IOTD/view.php?id=81818">http://earthobservatory.nasa.gov/IOTD/view.php?id=81818</a>



### Southern Darfur, Sudan

### **Kompsat-2 image of Darfur**





Source: <a href="http://www.esa.int/spaceinimages/lmages/2014/10/Southern\_Darfur\_Sudan">http://www.esa.int/spaceinimages/lmages/2014/10/Southern\_Darfur\_Sudan</a>



# Refugee Camp SPOT-5 image of Dadaab refugee camp in 2009





**Source:** http://www.intelligence-airbusds.com/en/2784-mappers-and-refugee-camps