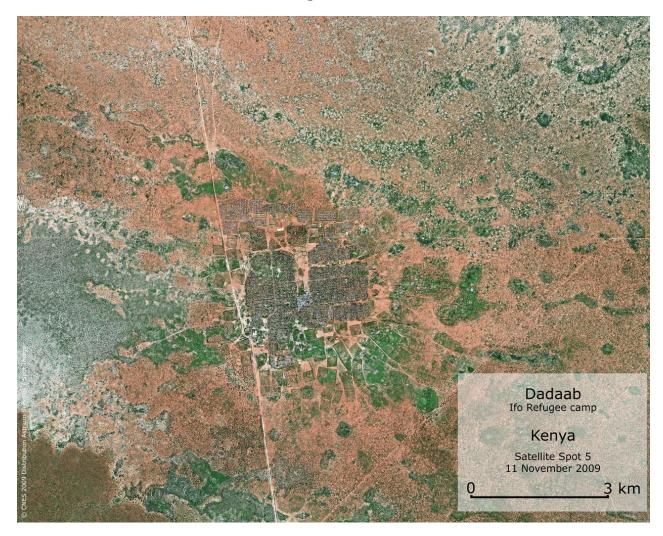

# Refugee Camp SPOT-5 image of Dadaab refugee camp in 2009

**Source:** http://www.intelligence-airbusds.com/en/2784-mappers-and-refugee-camps