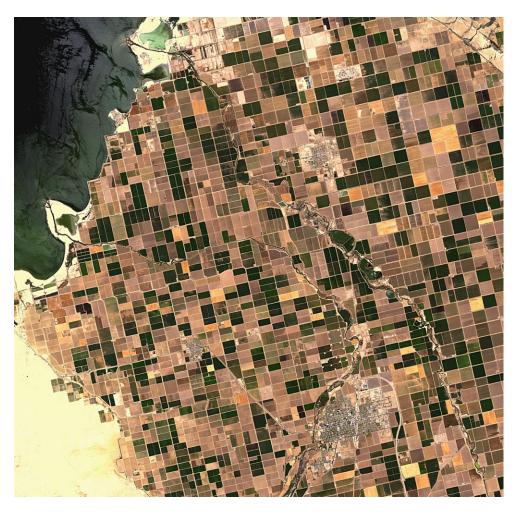

# Taken by Japan's ALOS Earth observation satellite.

http://www.esa.int/spaceinimages/Images/2011/03/The Imperial Valley in Southern California