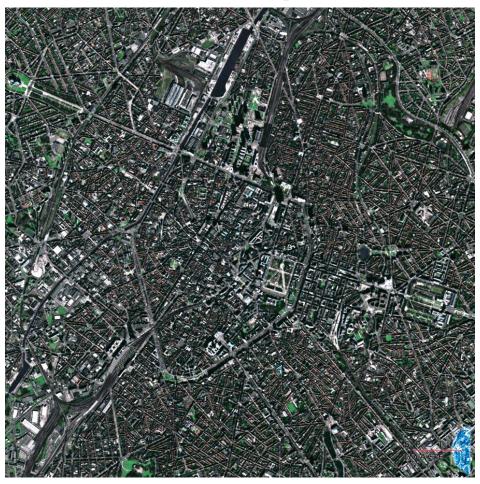

## esa Centre of Brussels, Belgium

#### **Seen from France's Spot-5 satellite**

http://www.esa.int/spaceinimages/Images/2005/02/The centre of Brussels as seen from Fran ce s Spot-5 satellite